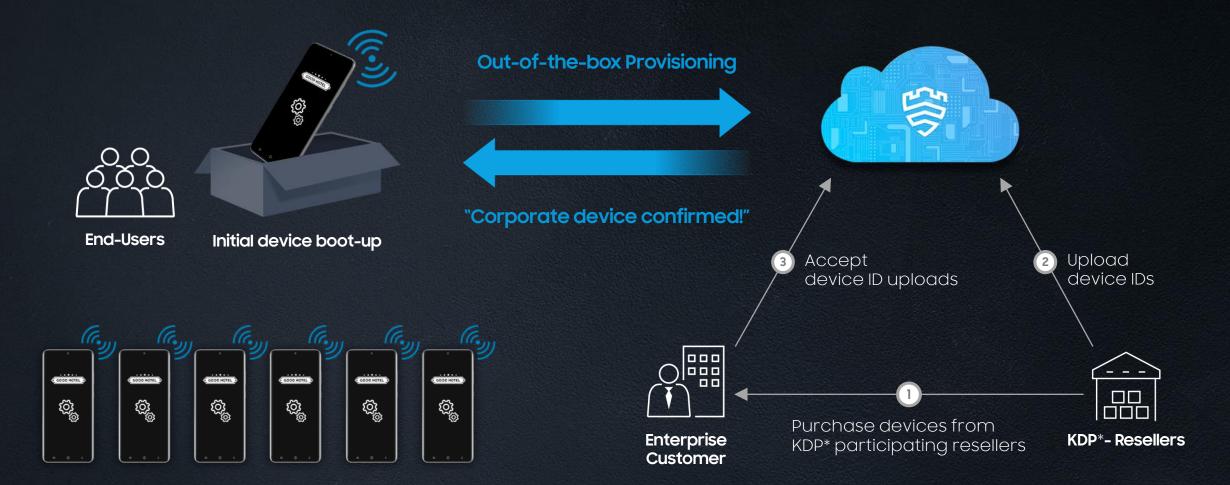

## **Automated Device Provisioning**

As soon as powered on, corporate devices are automatically provisioned, right out of the box