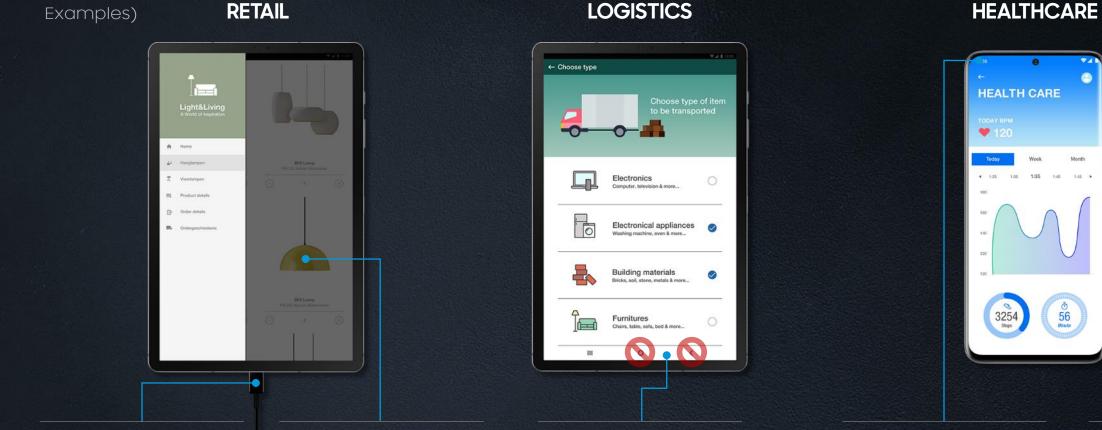

## Fit for Purpose with Ease

Knox transforms standard Samsung devices into purpose-built appliances

- Prevent devices from going to sleep when plugged in
- Play screen saver when screen is off
- Auto power-off if idle for a certain period
- Lock down device to a specific app

- Hide specific system notifications
- Remap specific hard keys

© 56